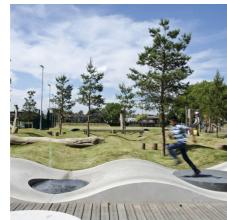

# **Open Space - Community Park**

- --- BOUNDARY
- 1 MEDIUM SIZED CANOPY TREES TO PARK EDGE
- 2 LARGE NATIVE FIG FEATURE TREE
- 3 SHAREPATH LINKING WITH ROAD NETWORK
- PLAZA WITH CONNECTION TO GREYLEIGH PRECINCT. SEATING UNDER SHADE TREES, BOCCI COURTS OR EQUIV. REINSTATED STONE WALLS
- 5 FLEXIBLE OPEN LAWN AREA
- 6 FLEXIBLE ZONE FOR COMMUNITY EVENTS/ MARKET STALLS/ OUTDOOR PERFORMANCES
- RIDGE TOP CIRCLE WITH CURVED SHELTER, PICNIC FACILITIES & FORMAL CENTRAL LAWN
- 8 ACTIVE PLAY ELEMENT INTERPRETING THE PAPER LANE & REINSTATED HERITAGE STONE WALL

- 9 MEDIUM TO SMALL CANOPY TREE
- 10 INTERNAL PARK CIRCULATION PATHS
- 11 RIPARIAN BUFFER T.B.C
- 12 REVEGETATION AREA (EEC SPECIES)
- POSSIBLE CONNECTION WITH EXISTING FOOTPATH NETWORK
- RAINFOREST TREE & CABBAGE TREE PALM GROVE WITH SEATING UNDER CLOSED CANOPY. REFERENCE TO NATURA LOCAL VEGETATION
- 15 NATIVE BUSH GARDEN
- 16 ALL AGES NATURE PLAY