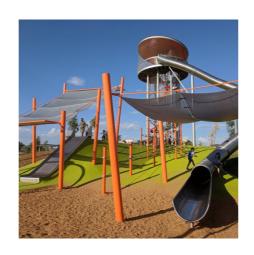

# **Open Space - Community Park**

- --- BOUNDARY
- 1 MEDIUM SIZED CANOPY TREES TO PARK EDGE
- 2 LARGE NATIVE FIG FEATURE TREE
- 3 SHAREPATH LINKING WITH ROAD NETWORK
- 4 TERRACED LAWN WITH SEATING BENCHES
- 5 FLEXIBLE OPEN LAWN AREA
- 6 ROCK WALL/FENCE DEFINING REVEGETATION EDGE
- 7 LOOKOUT WITH SEATING
- 8 PICNIC SHELTER WITH TABLES & BBQ

- 9 FEATURE AREA WITH REFERENCE TO PAPER LANE
- 10 MEDIUM TO SMALL CANOPY TREE
- PLAY SPACE WITH PLAY ELEMENTS COMPLIMENTING EXISTING PARK
- 12 REVEGETATION AREA (EEC SPECIES)
- POSSIBLE CONNECTION WITH
- 14 EXISTING MATURE NATIVE FIG
- 15 EXISTING ROCK WALL/ FENCE
- 16 RIPARIAN BUFFER
- EXISTING VEGETATION ENDANGERED ECOLOGY COMMUNITY (EEC)
- 18 PAPER LANE