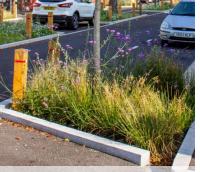

#### **MEWS**

1:200 @ A3

- 1 1.2m WIDE FOOTPATH
- 2 PERMEABLE PAVEMENT
- 3 INFILTRATION PIT DRAINS TO SOIL 'B HORIZON'
- 4 STREET TREE PLANTING
- FLEX ZONE: STREET FURNITURE BIKE RACKS, SEAT, PLANTING
- 6 VERGE PLANTING (LOW HEIGHT)
- 7 MEDIAN TREE PLANTING FOR SHADE & CHARACTER
- 8 LAWN VERGE
- 9 STREET TREE PLANTING IN PARKING BAY
- 10 HYDRATED TOPSOIL 'HORIZON B'
- 11 ENGINEERED PAVEMENT BASE & SUBGRADE
- 12 2.5m WIDE SHAREPATH

## **Street Sections**

- 1 1.2m WIDE FOOTPATH
- 2 PERMEABLE PAVEMENT
- 3 INFILTRATION PIT DRAINS TO SOIL 'B HORIZON'
- 4 STREET TREE PLANTING
- FLEX ZONE: STREET FURNITURE BIKE RACKS, SEAT, PLANTING
- BIKE RACKS, SEAT, PLANTING

  VERGE PLANTING (LOW HEIGHT)
- 7 MEDIAN TREE PLANTING FOR SHADE & CHARACTER
- 8 LAWN VERGE
- 9 STREET TREE PLANTING IN PARKING BAY
- 10 HYDRATED TOPSOIL 'HORIZON B'
- 11 ENGINEERED PAVEMENT BASE & SUBGRADE
- 12 2.5m WIDE SHAREPATH

### **Street Sections**

- 1 1.2m WIDE FOOTPATH
- 2 PERMEABLE PAVEMENT
- 3 INFILTRATION PIT DRAINS TO SOIL 'B HORIZON'
- 4 STREET TREE PLANTING
- FLEX ZONE: STREET FURNITURE BIKE RACKS, SEAT, PLANTING
- 6 VERGE PLANTING (LOW HEIGHT)
- 7 MEDIAN TREE PLANTING FOR SHADE & CHARACTER
- 8 LAWN VERGE
- 9 STREET TREE PLANTING IN PARKING BAY
- 10 HYDRATED TOPSOIL 'HORIZON B'
- 11 ENGINEERED PAVEMENT BASE & SUBGRADE
- 12 2.5m WIDE SHAREPATH