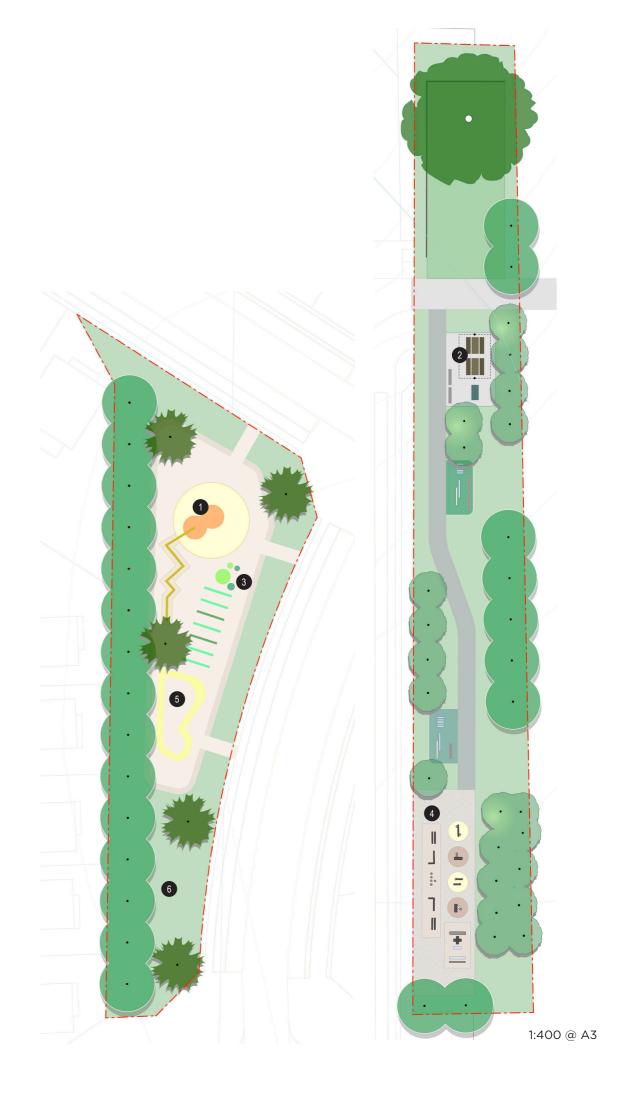

# **Open Space - Community Park**

- --- BOUNDARY
- 1 MEDIUM SIZED CANOPY TREES TO PARK EDGE
- 2 LARGE NATIVE FIG FEATURE TREE
- 3 SHAREPATH LINKING WITH ROAD NETWORK
- 4 TERRACED LAWN WITH SEATING BENCHES
- 5 FLEXIBLE OPEN LAWN AREA
- 6 ROCK WALL/FENCE DEFINING REVEGETATION EDGE
- 7 LOOKOUT WITH SEATING
- 8 PICNIC SHELTER WITH TABLES & BBQ

- 9 FEATURE AREA WITH REFERENCE TO PAPER LANE
- 10 MEDIUM TO SMALL CANOPY TREE
- PLAY SPACE WITH PLAY ELEMENTS COMPLIMENTING EXISTING PARK
- 12 REVEGETATION AREA (EEC SPECIES)
- POSSIBLE CONNECTION WITH
- 14 EXISTING MATURE NATIVE FIG
- 15 EXISTING ROCK WALL/ FENCE
- 16 RIPARIAN BUFFER
- EXISTING VEGETATION ENDANGERED ECOLOGY COMMUNITY (EEC)
- 18 PAPER LANE