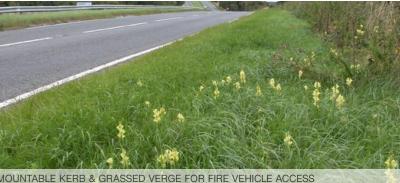

#### **MEWS**

1:200 @ A3

- 1 1.2m WIDE FOOTPATH
- 2 PERMEABLE PAVEMENT
- 3 INFILTRATION PIT DRAINS TO SOIL 'B HORIZON'
- 4 STREET TREE PLANTING
- FLEX ZONE: STREET FURNITURE BIKE RACKS, SEAT, PLANTING
- 6 VERGE PLANTING (LOW HEIGHT)
- 7 MEDIAN TREE PLANTING FOR SHADE & CHARACTER
- 8 LAWN VERGE
- 9 STREET TREE PLANTING IN PARKING BAY
- 10 HYDRATED TOPSOIL 'HORIZON B'
- 11 ENGINEERED PAVEMENT BASE & SUBGRADE
- 12 2.5m WIDE SHAREPATH

## **Street Sections**

- 1 1.2m WIDE FOOTPATH
- 2 PERMEABLE PAVEMENT
- 3 INFILTRATION PIT DRAINS TO SOIL 'B HORIZON'
- 4 STREET TREE PLANTING
- FLEX ZONE: STREET FURNITURE BIKE RACKS, SEAT, PLANTING
- BIKE RACKS, SEAT, PLANTING

  VERGE PLANTING (LOW HEIGHT)
- 7 MEDIAN TREE PLANTING FOR SHADE & CHARACTER
- 8 LAWN VERGE
- 9 STREET TREE PLANTING IN PARKING BAY
- 10 HYDRATED TOPSOIL 'HORIZON B'
- 11 ENGINEERED PAVEMENT BASE & SUBGRADE
- 12 2.5m WIDE SHAREPATH

### **Street Sections**

- 1 1.2m WIDE FOOTPATH
- 2 PERMEABLE PAVEMENT
- 3 INFILTRATION PIT DRAINS TO SOIL 'B HORIZON'
- 4 STREET TREE PLANTING
- FLEX ZONE: STREET FURNITURE BIKE RACKS, SEAT, PLANTING
- 6 VERGE PLANTING (LOW HEIGHT)
- 7 MEDIAN TREE PLANTING FOR SHADE & CHARACTER
- 8 LAWN VERGE
- 9 STREET TREE PLANTING IN PARKING BAY
- 10 HYDRATED TOPSOIL 'HORIZON B'
- 11 ENGINEERED PAVEMENT BASE & SUBGRADE
- 12 2.5m WIDE SHAREPATH