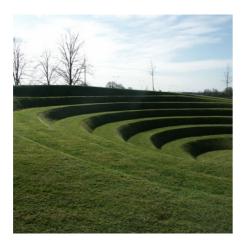

# **Open Space - Community Park**

- --- BOUNDARY
- 1 MEDIUM SIZED CANOPY TREES TO PARK EDGE
- 2 LARGE NATIVE FIG FEATURE TREE
- 3 SHAREPATH LINKING WITH ROAD NETWORK
- PLAZA WITH CONNECTION TO GREYLEIGH PRECINCT. SEATING UNDER SHADE TREES, BOCCI COURTS OR EQUIV. REINSTATED STONE WALLS
- 5 FLEXIBLE OPEN LAWN AREA
- 6 FLEXIBLE ZONE FOR COMMUNITY EVENTS/ MARKET STALLS/ OUTDOOR PERFORMANCES
- RIDGE TOP CIRCLE WITH CURVED SHELTER, PICNIC FACILITIES & FORMAL CENTRAL LAWN
- 8 ACTIVE PLAY ELEMENT INTERPRETING THE PAPER LANE & REINSTATED HERITAGE STONE WALL

- 9 MEDIUM TO SMALL CANOPY TREE
- 10 INTERNAL PARK CIRCULATION PATHS
- 11 RIPARIAN BUFFER T.B.C
- 12 REVEGETATION AREA (EEC SPECIES)
- POSSIBLE CONNECTION WITH EXISTING FOOTPATH NETWORK
- RAINFOREST TREE & CABBAGE TREE PALM GROVE WITH SEATING UNDER CLOSED CANOPY. REFERENCE TO NATURA LOCAL VEGETATION
- 15 NATIVE BUSH GARDEN
- 16 ALL AGES NATURE PLAY