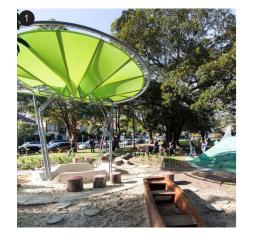

# **Open Space - Community Park**

- --- BOUNDARY
- 1 MEDIUM SIZED CANOPY TREES TO PARK EDGE
- 2 LARGE NATIVE FIG FEATURE TREE
- 3 SHAREPATH LINKING WITH ROAD NETWORK
- PLAZA WITH CONNECTION TO GREYLEIGH PRECINCT. SEATING UNDER SHADE TREES, BOCCI COURTS OR EQUIV. REINSTATED STONE WALLS
- 5 FLEXIBLE OPEN LAWN AREA
- 6 FLEXIBLE ZONE FOR COMMUNITY EVENTS/ MARKET STALLS/ OUTDOOR PERFORMANCES
- RIDGE TOP CIRCLE WITH CURVED SHELTER, PICNIC FACILITIES & FORMAL CENTRAL LAWN
- 8 ACTIVE PLAY ELEMENT INTERPRETING THE PAPER LANE & REINSTATED HERITAGE STONE WALL