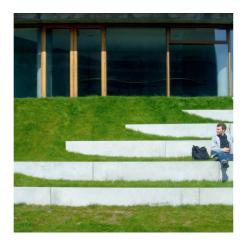

# **Open Space - Community Park**

- --- BOUNDARY
- 1 MEDIUM SIZED CANOPY TREES TO PARK EDGE
- 2 LARGE NATIVE FIG FEATURE TREE
- 3 SHAREPATH LINKING WITH ROAD NETWORK
- 4 TERRACED LAWN WITH SEATING BENCHES
- 5 FLEXIBLE OPEN LAWN AREA
- 6 ROCK WALL/FENCE DEFINING REVEGETATION EDGE
- 7 LOOKOUT WITH SEATING
- 8 PICNIC SHELTER WITH TABLES & BBQ