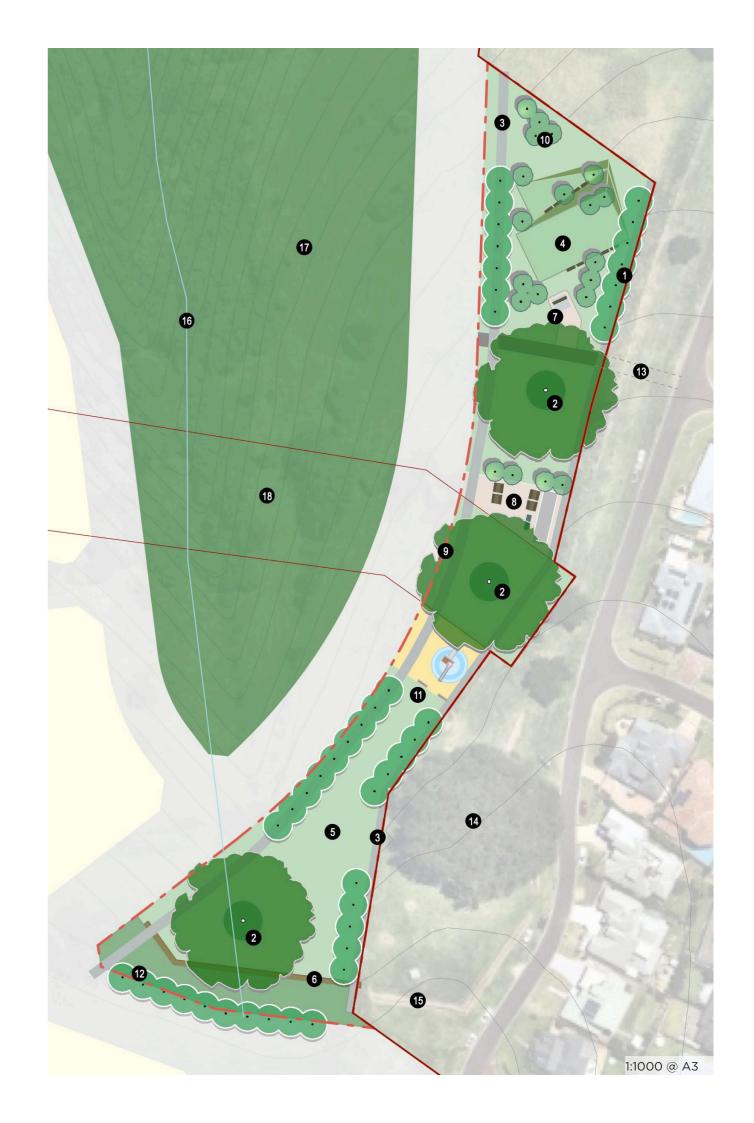

# **Open Space - Community Park**

- --- BOUNDARY
- 1 MEDIUM SIZED CANOPY TREES TO PARK EDGE
- 2 LARGE NATIVE FIG FEATURE TREE
- 3 SHAREPATH LINKING WITH ROAD NETWORK
- PLAZA WITH CONNECTION TO GREYLEIGH PRECINCT. SEATING UNDER SHADE TREES, BOCCI COURTS OR EQUIV. REINSTATED STONE WALLS
- 5 FLEXIBLE OPEN LAWN AREA
- 6 FLEXIBLE ZONE FOR COMMUNITY EVENTS/ MARKET STALLS/ OUTDOOR PERFORMANCES
- RIDGE TOP CIRCLE WITH CURVED SHELTER, PICNIC FACILITIES & FORMAL CENTRAL LAWN
- 8 ACTIVE PLAY ELEMENT INTERPRETING THE PAPER LANE & REINSTATED HERITAGE STONE WALL

- 9 MEDIUM TO SMALL CANOPY TREE
- 10 INTERNAL PARK CIRCULATION PATHS
- 11 RIPARIAN BUFFER T.B.C
- 12 REVEGETATION AREA (EEC SPECIES)
- POSSIBLE CONNECTION WITH EXISTING FOOTPATH NETWORK
- RAINFOREST TREE & CABBAGE TREE PALM GROVE WITH SEATING UNDER CLOSED CANOPY. REFERENCE TO NATURA LOCAL VEGETATION
- 15 NATIVE BUSH GARDEN
- 16 ALL AGES NATURE PLAY