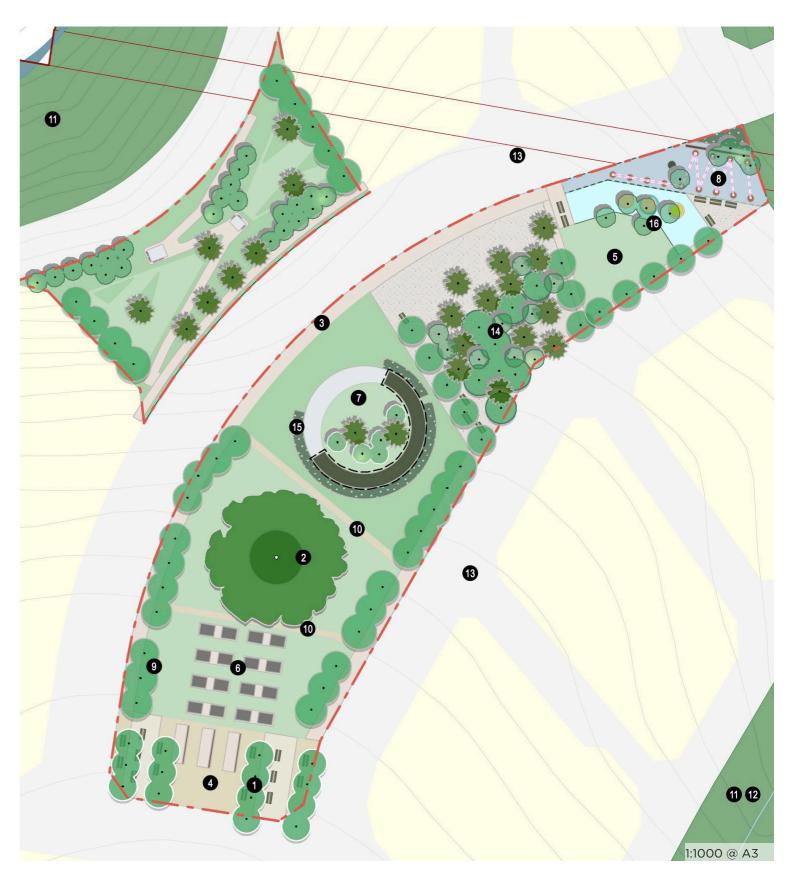

# **Open Space - Community Park**

- --- BOUNDARY
- 1 MEDIUM SIZED CANOPY TREES TO PARK EDGE
- 2 LARGE NATIVE FIG FEATURE TREE
- 3 SHAREPATH LINKING WITH ROAD NETWORK
- PLAZA WITH CONNECTION TO GREYLEIGH PRECINCT. SEATING UNDER SHADE TREES, BOCCI COURTS OR EQUIV. REINSTATED STONE WALLS
- 5 FLEXIBLE OPEN LAWN AREA
- 6 FLEXIBLE ZONE FOR COMMUNITY EVENTS/ MARKET STALLS/ OUTDOOR PERFORMANCES
- RIDGE TOP CIRCLE WITH CURVED SHELTER, PICNIC FACILITIES & FORMAL CENTRAL LAWN
- 8 ACTIVE PLAY ELEMENT INTERPRETING THE PAPER LANE & REINSTATED HERITAGE STONE WALL

- 9 MEDIUM TO SMALL CANOPY TREE
- 10 INTERNAL PARK CIRCULATION PATHS
- 11 RIPARIAN BUFFER T.B.C
- 12 REVEGETATION AREA (EEC SPECIES)
- POSSIBLE CONNECTION WITH EXISTING FOOTPATH NETWORK
- RAINFOREST TREE & CABBAGE TREE PALM GROVE WITH SEATING UNDER CLOSED CANOPY. REFERENCE TO NATURA LOCAL VEGETATION
- 15 NATIVE BUSH GARDEN
- 16 ALL AGES NATURE PLAY