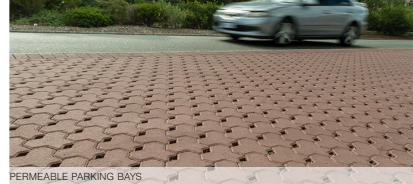

#### **MEWS**

1:200 @ A3

- 1 1.2m WIDE FOOTPATH
- 2 PERMEABLE PAVEMENT
- 3 INFILTRATION PIT DRAINS TO SOIL 'B HORIZON'
- 4 STREET TREE PLANTING
- FLEX ZONE: STREET FURNITURE BIKE RACKS, SEAT, PLANTING
- 6 VERGE PLANTING (LOW HEIGHT)
- 7 MEDIAN TREE PLANTING FOR SHADE & CHARACTER
- 8 LAWN VERGE
- 9 STREET TREE PLANTING IN PARKING BAY
- 10 HYDRATED TOPSOIL 'HORIZON B'
- 11 ENGINEERED PAVEMENT BASE & SUBGRADE
- 12 2.5m WIDE SHAREPATH

## **Street Sections**

- 1 1.2m WIDE FOOTPATH
- 2 PERMEABLE PAVEMENT
- 3 INFILTRATION PIT DRAINS TO SOIL 'B HORIZON'
- 4 STREET TREE PLANTING
- FLEX ZONE: STREET FURNITURE BIKE RACKS, SEAT, PLANTING
- BIKE RACKS, SEAT, PLANTING

### **Street Sections**

- 1 1.2m WIDE FOOTPATH
- 2 PERMEABLE PAVEMENT
- 3 INFILTRATION PIT DRAINS TO SOIL 'B HORIZON'
- 4 STREET TREE PLANTING
- FLEX ZONE: STREET FURNITURE BIKE RACKS, SEAT, PLANTING
- 6 VERGE PLANTING (LOW HEIGHT)
- 7 MEDIAN TREE PLANTING FOR SHADE & CHARACTER
- 8 LAWN VERGE
- 9 STREET TREE PLANTING IN PARKING BAY
- 10 HYDRATED TOPSOIL 'HORIZON B'
- 11 ENGINEERED PAVEMENT BASE & SUBGRADE
- 12 2.5m WIDE SHAREPATH