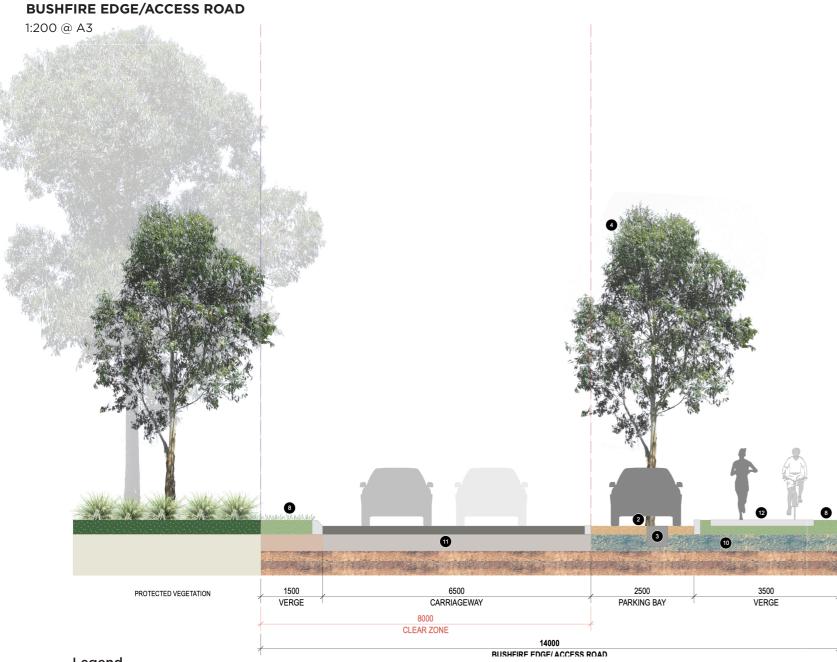

#### **MEWS**

1:200 @ A3

- 1 1.2m WIDE FOOTPATH
- 2 PERMEABLE PAVEMENT
- 3 INFILTRATION PIT DRAINS TO SOIL 'B HORIZON'
- 4 STREET TREE PLANTING
- FLEX ZONE: STREET FURNITURE BIKE RACKS, SEAT, PLANTING
- 6 VERGE PLANTING (LOW HEIGHT)
- 7 MEDIAN TREE PLANTING FOR SHADE & CHARACTER
- 8 LAWN VERGE
- 9 STREET TREE PLANTING IN PARKING BAY
- 10 HYDRATED TOPSOIL 'HORIZON B'
- 11 ENGINEERED PAVEMENT BASE & SUBGRADE
- 12 2.5m WIDE SHAREPATH

## **Street Sections**

- 1 1.2m WIDE FOOTPATH
- 2 PERMEABLE PAVEMENT
- 3 INFILTRATION PIT DRAINS TO SOIL 'B HORIZON'
- 4 STREET TREE PLANTING
- FLEX ZONE: STREET FURNITURE BIKE RACKS, SEAT, PLANTING
- BIKE RACKS, SEAT, PLANTING

  VERGE PLANTING (LOW HEIGHT)
- 7 MEDIAN TREE PLANTING FOR SHADE & CHARACTER
- 8 LAWN VERGE
- 9 STREET TREE PLANTING IN PARKING BAY
- 10 HYDRATED TOPSOIL 'HORIZON B'
- 11 ENGINEERED PAVEMENT BASE & SUBGRADE
- 12 2.5m WIDE SHAREPATH

### **Street Sections**

- 1 1.2m WIDE FOOTPATH
- 2 PERMEABLE PAVEMENT
- 3 INFILTRATION PIT DRAINS TO SOIL 'B HORIZON'
- 4 STREET TREE PLANTING
- FLEX ZONE: STREET FURNITURE BIKE RACKS, SEAT, PLANTING
- 6 VERGE PLANTING (LOW HEIGHT)
- 7 MEDIAN TREE PLANTING FOR SHADE & CHARACTER
- 8 LAWN VERGE
- 9 STREET TREE PLANTING IN PARKING BAY
- 10 HYDRATED TOPSOIL 'HORIZON B'
- 11 ENGINEERED PAVEMENT BASE & SUBGRADE
- 12 2.5m WIDE SHAREPATH