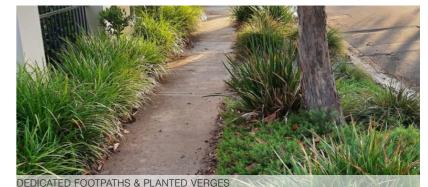

#### **MEWS**

1:200 @ A3

- 1 1.2m WIDE FOOTPATH
- 2 PERMEABLE PAVEMENT
- 3 INFILTRATION PIT DRAINS TO SOIL 'B HORIZON'
- 4 STREET TREE PLANTING
- FLEX ZONE: STREET FURNITURE BIKE RACKS, SEAT, PLANTING
- 6 VERGE PLANTING (LOW HEIGHT)
- 7 MEDIAN TREE PLANTING FOR SHADE & CHARACTER
- 8 LAWN VERGE
- 9 STREET TREE PLANTING IN PARKING BAY
- 10 HYDRATED TOPSOIL 'HORIZON B'
- 11 ENGINEERED PAVEMENT BASE & SUBGRADE
- 12 2.5m WIDE SHAREPATH

ONSIDERED PALETTE & PLANTING ENHANCE THE UNIQUE SENSE OF PLACE

ACTIVE TRANSPORT FACILITIES