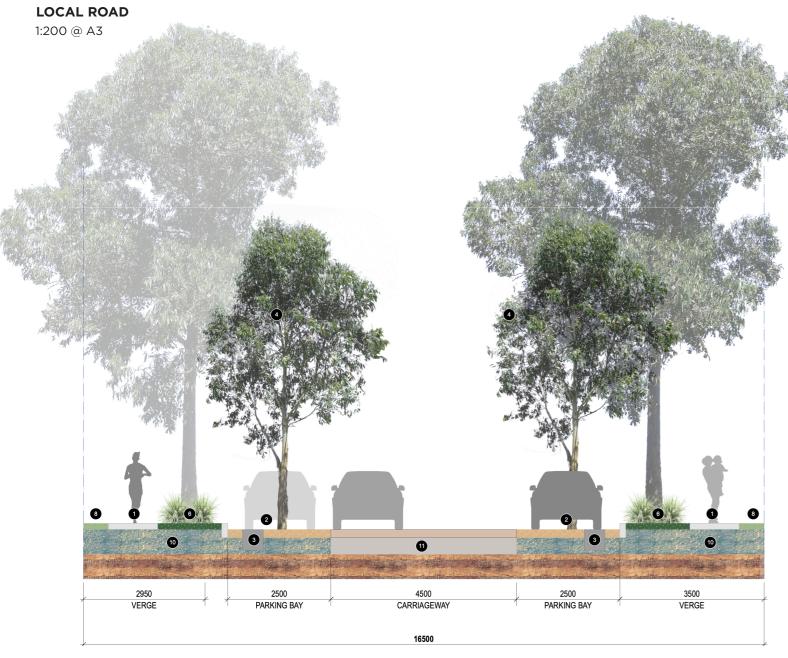

#### **MEWS**

1:200 @ A3

- 1 1.2m WIDE FOOTPATH
- 2 PERMEABLE PAVEMENT
- 3 INFILTRATION PIT DRAINS TO SOIL 'B HORIZON'
- 4 STREET TREE PLANTING
- FLEX ZONE: STREET FURNITURE BIKE RACKS, SEAT, PLANTING
- 6 VERGE PLANTING (LOW HEIGHT)
- 7 MEDIAN TREE PLANTING FOR SHADE & CHARACTER
- 8 LAWN VERGE
- 9 STREET TREE PLANTING IN PARKING BAY
- 10 HYDRATED TOPSOIL 'HORIZON B'
- 11 ENGINEERED PAVEMENT BASE & SUBGRADE
- 12 2.5m WIDE SHAREPATH

## **Street Sections**

- 1 1.2m WIDE FOOTPATH
- 2 PERMEABLE PAVEMENT
- 3 INFILTRATION PIT DRAINS TO SOIL 'B HORIZON'
- 4 STREET TREE PLANTING
- FLEX ZONE: STREET FURNITURE BIKE RACKS, SEAT, PLANTING
- BIKE RACKS, SEAT, PLANTING

  VERGE PLANTING (LOW HEIGHT)
- 7 MEDIAN TREE PLANTING FOR SHADE & CHARACTER
- 8 LAWN VERGE
- 9 STREET TREE PLANTING IN PARKING BAY
- 10 HYDRATED TOPSOIL 'HORIZON B'
- 11 ENGINEERED PAVEMENT BASE & SUBGRADE
- 12 2.5m WIDE SHAREPATH

### **Street Sections**

- 1 1.2m WIDE FOOTPATH
- 2 PERMEABLE PAVEMENT
- 3 INFILTRATION PIT DRAINS TO SOIL 'B HORIZON'
- 4 STREET TREE PLANTING
- FLEX ZONE: STREET FURNITURE BIKE RACKS, SEAT, PLANTING
- 6 VERGE PLANTING (LOW HEIGHT)
- 7 MEDIAN TREE PLANTING FOR SHADE & CHARACTER
- 8 LAWN VERGE
- 9 STREET TREE PLANTING IN PARKING BAY
- 10 HYDRATED TOPSOIL 'HORIZON B'
- 11 ENGINEERED PAVEMENT BASE & SUBGRADE
- 12 2.5m WIDE SHAREPATH