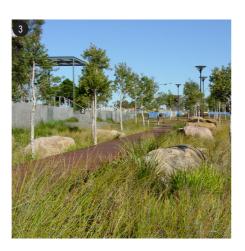

# **Open Space - Community Park**

- --- BOUNDARY
- 1 MEDIUM SIZED CANOPY TREES TO PARK EDGE
- 2 LARGE NATIVE FIG FEATURE TREE
- 3 SHAREPATH LINKING WITH ROAD NETWORK
- 4 TERRACED LAWN WITH SEATING BENCHES
- 5 FLEXIBLE OPEN LAWN AREA
- 6 ROCK WALL/FENCE DEFINING REVEGETATION EDGE
- 7 LOOKOUT WITH SEATING
- 8 PICNIC SHELTER WITH TABLES & BBQ

- 9 FEATURE AREA WITH REFERENCE TO PAPER LANE
- 10 MEDIUM TO SMALL CANOPY TREE
- PLAY SPACE WITH PLAY ELEMENTS COMPLIMENTING EXISTING PARK
- 12 REVEGETATION AREA (EEC SPECIES)
- POSSIBLE CONNECTION WITH
- 14 EXISTING MATURE NATIVE FIG
- 15 EXISTING ROCK WALL/ FENCE
- 16 RIPARIAN BUFFER
- EXISTING VEGETATION ENDANGERED ECOLOGY COMMUNITY (EEC)
- 18 PAPER LANE