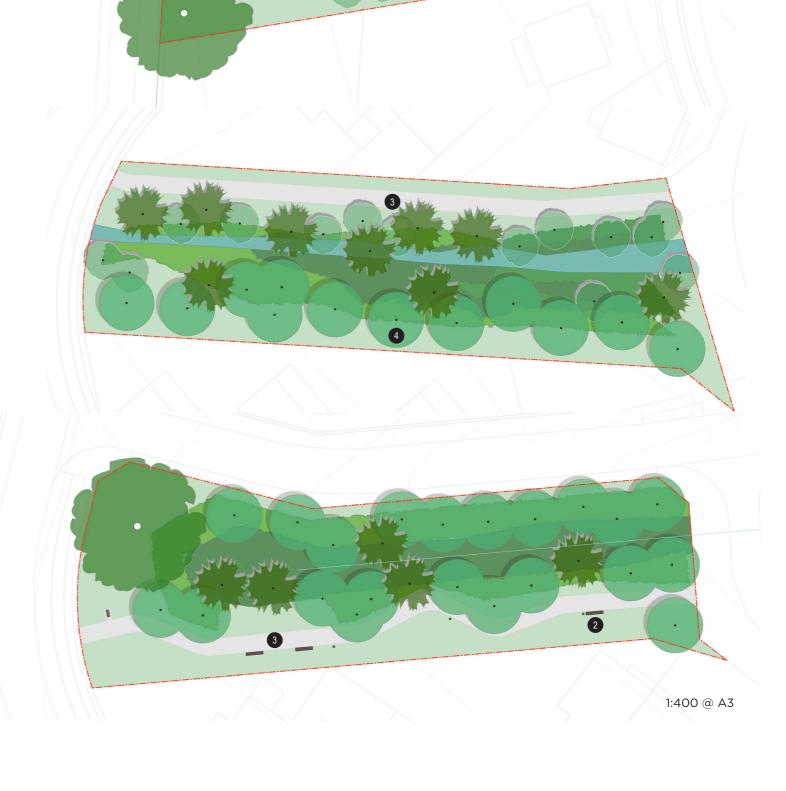

# **Open Space - Community Park**

- --- BOUNDARY
- 1 MEDIUM SIZED CANOPY TREES TO PARK EDGE
- 2 LARGE NATIVE FIG FEATURE TREE
- 3 SHAREPATH LINKING WITH ROAD NETWORK
- 4 TERRACED LAWN WITH SEATING BENCHES
- 5 FLEXIBLE OPEN LAWN AREA
- 6 ROCK WALL/FENCE DEFINING REVEGETATION EDGE
- 7 LOOKOUT WITH SEATING
- 8 PICNIC SHELTER WITH TABLES & BBQ

- 9 FEATURE AREA WITH REFERENCE TO PAPER LANE
- 10 MEDIUM TO SMALL CANOPY TREE
- PLAY SPACE WITH PLAY ELEMENTS COMPLIMENTING EXISTING PARK
- 12 REVEGETATION AREA (EEC SPECIES)
- POSSIBLE CONNECTION WITH
- 14 EXISTING MATURE NATIVE FIG
- 15 EXISTING ROCK WALL/ FENCE
- 16 RIPARIAN BUFFER
- EXISTING VEGETATION ENDANGERED ECOLOGY COMMUNITY (EEC)
- 18 PAPER LANE