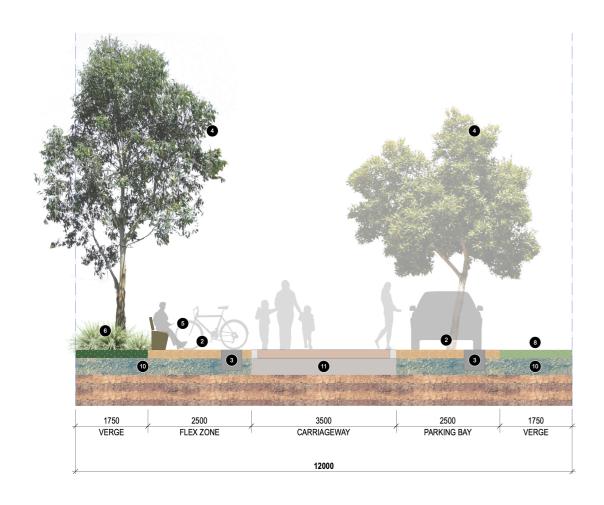

#### **MEWS**

1:200 @ A3

- 1 1.2m WIDE FOOTPATH
- 2 PERMEABLE PAVEMENT
- 3 INFILTRATION PIT DRAINS TO SOIL 'B HORIZON'
- 4 STREET TREE PLANTING
- FLEX ZONE: STREET FURNITURE BIKE RACKS, SEAT, PLANTING
- 6 VERGE PLANTING (LOW HEIGHT)
- 7 MEDIAN TREE PLANTING FOR SHADE & CHARACTER
- 8 LAWN VERGE
- 9 STREET TREE PLANTING IN PARKING BAY
- 10 HYDRATED TOPSOIL 'HORIZON B'
- 11 ENGINEERED PAVEMENT BASE & SUBGRADE
- 12 2.5m WIDE SHAREPATH

## **Street Sections**

- 1 1.2m WIDE FOOTPATH
- 2 PERMEABLE PAVEMENT
- 3 INFILTRATION PIT DRAINS TO SOIL 'B HORIZON'
- 4 STREET TREE PLANTING
- FLEX ZONE: STREET FURNITURE BIKE RACKS, SEAT, PLANTING
- BIKE RACKS, SEAT, PLANTING

  VERGE PLANTING (LOW HEIGHT)
- 7 MEDIAN TREE PLANTING FOR SHADE & CHARACTER
- 8 LAWN VERGE
- 9 STREET TREE PLANTING IN PARKING BAY
- 10 HYDRATED TOPSOIL 'HORIZON B'
- 11 ENGINEERED PAVEMENT BASE & SUBGRADE
- 12 2.5m WIDE SHAREPATH

### **Street Sections**

- 1 1.2m WIDE FOOTPATH
- 2 PERMEABLE PAVEMENT
- 3 INFILTRATION PIT DRAINS TO SOIL 'B HORIZON'
- 4 STREET TREE PLANTING
- FLEX ZONE: STREET FURNITURE BIKE RACKS, SEAT, PLANTING
- 6 VERGE PLANTING (LOW HEIGHT)
- 7 MEDIAN TREE PLANTING FOR SHADE & CHARACTER
- 8 LAWN VERGE
- 9 STREET TREE PLANTING IN PARKING BAY
- 10 HYDRATED TOPSOIL 'HORIZON B'
- 11 ENGINEERED PAVEMENT BASE & SUBGRADE
- 12 2.5m WIDE SHAREPATH