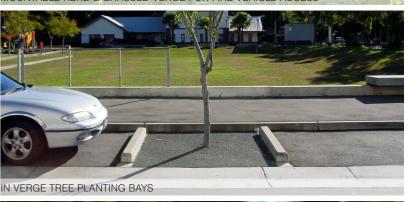

#### **MEWS**

1:200 @ A3

- 1 1.2m WIDE FOOTPATH
- 2 PERMEABLE PAVEMENT
- 3 INFILTRATION PIT DRAINS TO SOIL 'B HORIZON'
- 4 STREET TREE PLANTING
- FLEX ZONE: STREET FURNITURE BIKE RACKS, SEAT, PLANTING
- 6 VERGE PLANTING (LOW HEIGHT)
- 7 MEDIAN TREE PLANTING FOR SHADE & CHARACTER
- 8 LAWN VERGE
- 9 STREET TREE PLANTING IN PARKING BAY
- 10 HYDRATED TOPSOIL 'HORIZON B'
- 11 ENGINEERED PAVEMENT BASE & SUBGRADE
- 12 2.5m WIDE SHAREPATH

ONSIDERED PALETTE & PLANTING ENHANCE THE UNIQUE SENSE OF PLACE

ACTIVE TRANSPORT FACILITIES

## **Street Sections**

- 1 1.2m WIDE FOOTPATH
- 2 PERMEABLE PAVEMENT
- 3 INFILTRATION PIT DRAINS TO SOIL 'B HORIZON'
- 4 STREET TREE PLANTING
- FLEX ZONE: STREET FURNITURE BIKE RACKS, SEAT, PLANTING
- BIKE RACKS, SEAT, PLANTING

  VERGE PLANTING (LOW HEIGHT)
- 7 MEDIAN TREE PLANTING FOR SHADE & CHARACTER
- 8 LAWN VERGE
- 9 STREET TREE PLANTING IN PARKING BAY
- 10 HYDRATED TOPSOIL 'HORIZON B'
- 11 ENGINEERED PAVEMENT BASE & SUBGRADE
- 12 2.5m WIDE SHAREPATH

### **Street Sections**

- 1 1.2m WIDE FOOTPATH
- 2 PERMEABLE PAVEMENT
- 3 INFILTRATION PIT DRAINS TO SOIL 'B HORIZON'
- 4 STREET TREE PLANTING
- FLEX ZONE: STREET FURNITURE BIKE RACKS, SEAT, PLANTING
- 6 VERGE PLANTING (LOW HEIGHT)
- 7 MEDIAN TREE PLANTING FOR SHADE & CHARACTER
- 8 LAWN VERGE
- 9 STREET TREE PLANTING IN PARKING BAY
- 10 HYDRATED TOPSOIL 'HORIZON B'
- 11 ENGINEERED PAVEMENT BASE & SUBGRADE
- 12 2.5m WIDE SHAREPATH