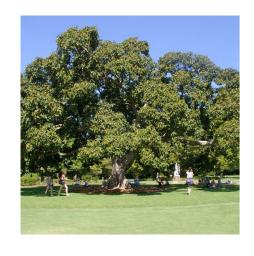

# **Open Space - Community Park**

- --- BOUNDARY
- 1 MEDIUM SIZED CANOPY TREES TO PARK EDGE
- 2 LARGE NATIVE FIG FEATURE TREE
- 3 SHAREPATH LINKING WITH ROAD NETWORK
- PLAZA WITH CONNECTION TO GREYLEIGH PRECINCT. SEATING UNDER SHADE TREES, BOCCI COURTS OR EQUIV. REINSTATED STONE WALLS
- 5 FLEXIBLE OPEN LAWN AREA
- 6 FLEXIBLE ZONE FOR COMMUNITY EVENTS/ MARKET STALLS/ OUTDOOR PERFORMANCES
- RIDGE TOP CIRCLE WITH CURVED SHELTER, PICNIC FACILITIES & FORMAL CENTRAL LAWN
- 8 ACTIVE PLAY ELEMENT INTERPRETING THE PAPER LANE & REINSTATED HERITAGE STONE WALL