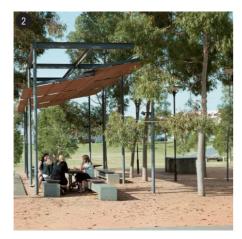

# **Open Space - Community Park**

- --- BOUNDARY
- 1 MEDIUM SIZED CANOPY TREES TO PARK EDGE
- 2 LARGE NATIVE FIG FEATURE TREE
- 3 SHAREPATH LINKING WITH ROAD NETWORK
- 4 TERRACED LAWN WITH SEATING BENCHES
- 5 FLEXIBLE OPEN LAWN AREA
- 6 ROCK WALL/FENCE DEFINING REVEGETATION EDGE
- 7 LOOKOUT WITH SEATING
- 8 PICNIC SHELTER WITH TABLES & BBQ