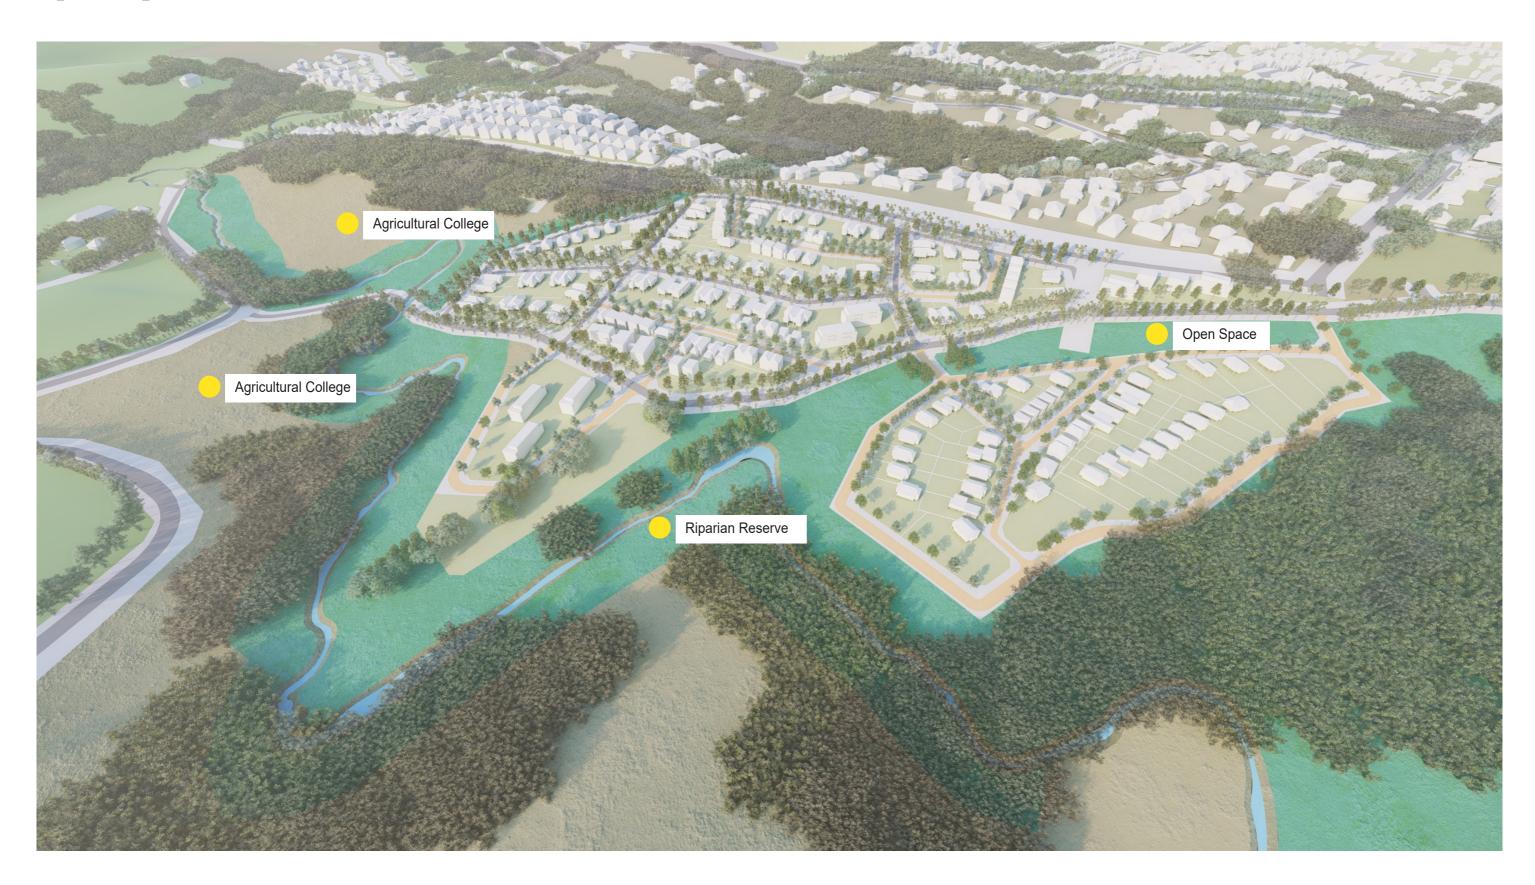

# **Open Space**



# **Open Space - Community Park**













- --- BOUNDARY
- 1 MEDIUM SIZED CANOPY TREES TO PARK EDGE
- 2 LARGE NATIVE FIG FEATURE TREE
- 3 SHAREPATH LINKING WITH ROAD NETWORK
- PLAZA WITH CONNECTION TO GREYLEIGH PRECINCT. SEATING UNDER SHADE TREES, BOCCI COURTS OR EQUIV. REINSTATED STONE WALLS
- 5 FLEXIBLE OPEN LAWN AREA
- 6 FLEXIBLE ZONE FOR COMMUNITY EVENTS/ MARKET STALLS/ OUTDOOR PERFORMANCES
- RIDGE TOP CIRCLE WITH CURVED SHELTER, PICNIC FACILITIES & FORMAL CENTRAL LAWN
- 8 ACTIVE PLAY ELEMENT INTERPRETING THE PAPER LANE & REINSTATED HERITAGE STONE WALL

- 9 MEDIUM TO SMALL CANOPY TREE
- 10 INTERNAL PARK CIRCULATION PATHS
- 11 RIPARIAN BUFFER T.B.C
- 12 REVEGETATION AREA (EEC SPECIES)
- POSSIBLE CONNECTION WITH EXISTING FOOTPATH NETWORK
- RAINFOREST TREE & CABBAGE TREE PALM GROVE