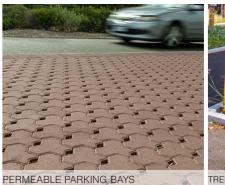

#### **MEWS**

1:200 @ A3

- 1 1.2m WIDE FOOTPATH
- 2 PERMEABLE PAVEMENT
- 3 INFILTRATION PIT DRAINS TO SOIL 'B HORIZON'
- 4 STREET TREE PLANTING
- FLEX ZONE: STREET FURNITURE BIKE RACKS, SEAT, PLANTING
- 6 VERGE PLANTING (LOW HEIGHT)
- 7 MEDIAN TREE PLANTING FOR SHADE & CHARACTER
- 8 LAWN VERGE
- 9 STREET TREE PLANTING IN PARKING BAY
- 10 HYDRATED TOPSOIL 'HORIZON B'
- 11 ENGINEERED PAVEMENT BASE & SUBGRADE
- 12 2.5m WIDE SHAREPATH

ONSIDERED PALETTE & PLANTING ENHANCE THE UNIQUE SENSE OF PLACE

ACTIVE TRANSPORT FACILITIES